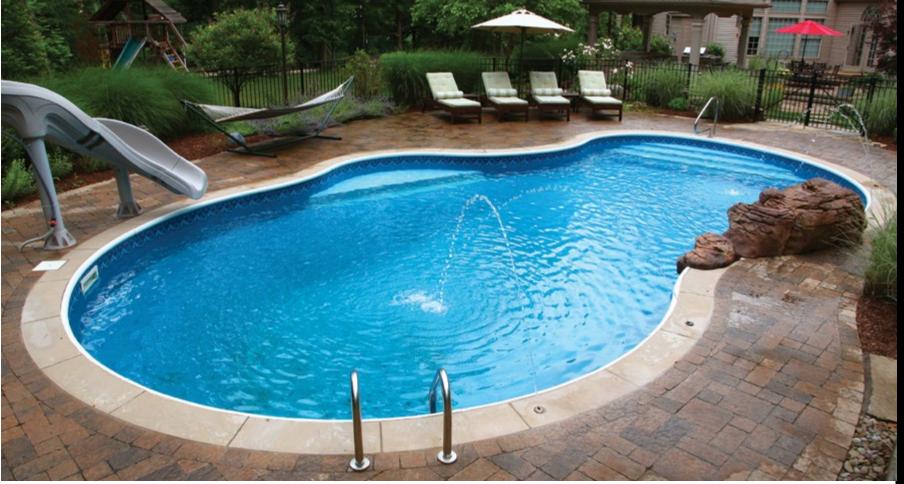

Elegance and variety are central to Royal Swimming Pool's custom-designed swimming pools. Gracefully sweeping curves can lend an exclusive, custom look to your pool. They are as affordable as they are beautiful, thanks to the strength and economy of modular panel construction and vinyl liner interiors. Do you need separate areas so multi-generations can have their own space? Design a shallow space for children and sunbathers and another for the more vigorous fun of slides and games.

Consider a few of the possibilities: you can create specific activity areas with peninsulas of decking, wading and swim zones for recreational swimming, and lap channels for exercise. You can even create an island in your pool.

You have the freedom to express your own personal style and design to the needs of your family and friends.

3'-6" 8'

CUSTOM 20' BENCH

5'-2 5/8"

6" x 6" R5'-6" × 224' ELL

1'-11 3/4"/

∕6" x 6" x 222° ELL

1'-9 1/8"