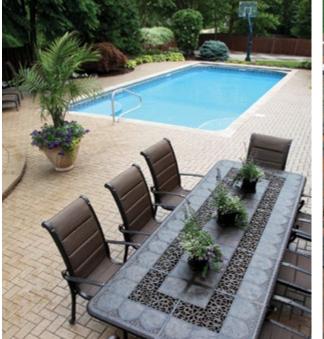

Any day becomes an occasion, a special day, when you bring family and friends together for fun and excitement in your own backyard.

There are many health benefits to owning a pool such as exercise, stress relief, and relaxation. Pool ownership also adds beauty and value to your home.

The warmth and hospitality of your home extends into your backyard landscape with an in-ground pool. Your backyard offers ideal comfort, convenience, peace, privacy, and, with an in-ground pool, it is the perfect setting for any occasion: birthday, graduation, barbeque, or just a summer day.

A steel wall in-ground pool allows you to choose any shape, size, or depth. Designs can accommodate various water features, such as spas or waterfalls to coordinate with your backyard. You can truly plan a pool and recreation area to reflect your personality.