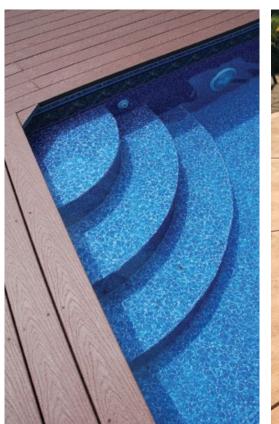

**Custom Entry Ideas** 

ation area.

Royal Swimming Pools offers over 150 standard steel step and bench models, available in any height and shape.

We also build new custom steps, benches, and spas every day. The first time a new model is made it is assembled in our shop to guarantee that all the pieces fit perfectly. This assures easy and accurate on-site installation - every time! All our steps are available with a liner track installation system for a perfect fit for the vinyl liner.

Royal Swimming Pools steps are unmatched for performance, function, and elegance. Make your entrance an experience.