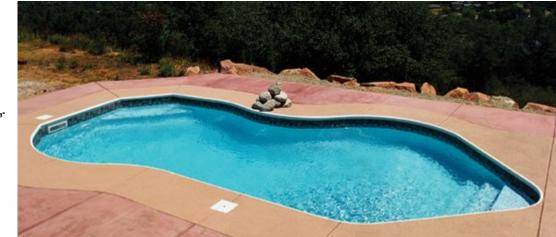

### **Custom Shapes**

The formula is simple: Imagination and Engineering. What you can imagine is what we can create. There are no restrictions on designs. Now you can have any size and shape pool you desire.

Elegance and variety are central to Royal Swimming Pool's custom-designed swimming pools. Gracefully sweeping curves can lend an exclusive, custom look to your pool. They are as affordable as they are beautiful, thanks to the strength and economy of modular panel construction and vinyl liner interiors. Do you need separate areas so multi-generations can have their own space? Design a shallow space for children and sunbathers and another for the more vigorous fun of slides and games.

Consider a few of the possibilities: you can create specific activity areas with peninsulas of decking, wading and swim zones for recreational swimming, and lap channels for exercise. You can even create an island in your pool.