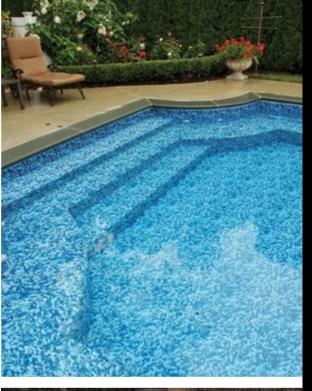

**Custom Entry Ideas** 

ation area.

Royal Swimming Pools offers over 150 standard steel step and bench models, available in any height and shape.

We also build new custom steps, benches, and spas every day. The first time a new model is made it is assembled in our shop to guarantee that all the pieces fit perfectly. This assures easy and accurate on-site installation - every time! All our steps are available with a liner track installation system for a perfect fit for the vinyl liner.

Royal Swimming Pools steps are unmatched for performance, function, and elegance. Make your entrance an experience.