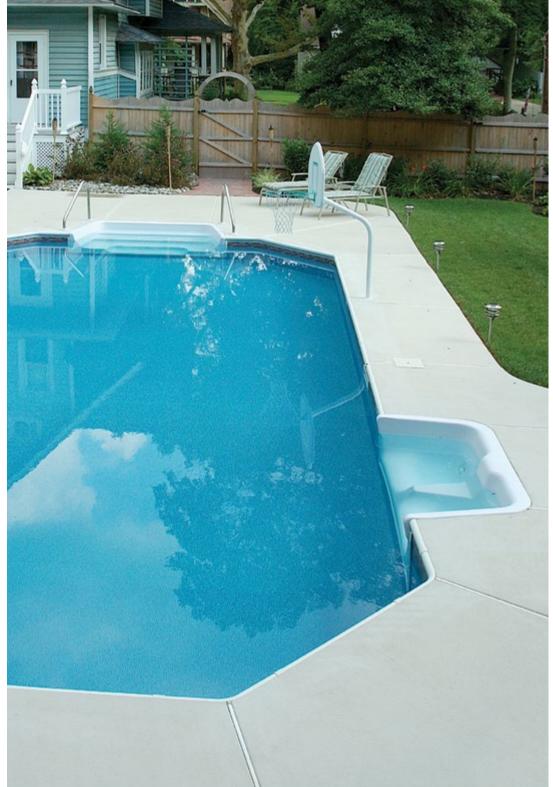

A steel wall in-ground pool allows you to choose any shape, size, or depth. Designs can accommodate various water features, such as spas or waterfalls to coordinate with your backyard. You can truly plan a pool and recreation area to reflect your personality.

Royal Swimming Pool's pool panels are strong, durable, and backed by a lifetime warranty.

The many advantages of vinyl liner make it one of the most popular choices for in-ground pools. With a great variety of liner designs, tile patterns, and colors, you can coordinate your pool's appearance with your backyard landscape.

**Custom Entry Ideas** 

ation area.

Royal Swimming Pools offers over 150 standard steel step and bench models, available in any height and shape.

We also build new custom steps, benches, and spas every day. The first time a new model is made it is assembled in our shop to guarantee that all the pieces fit perfectly. This assures easy and accurate on-site installation - every time! All our steps are available with a liner track installation system for a perfect fit for the vinyl liner.