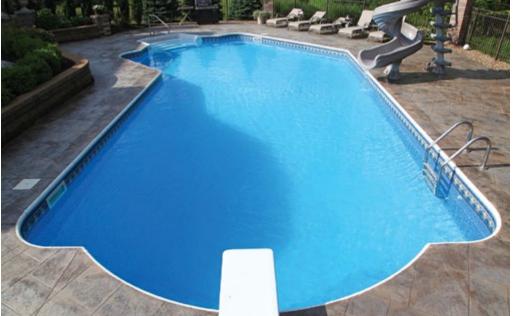

And, it's right there, right in your own backyard. With an in-ground swimming pool, from your back door you can step right into your own private paradise. Hasn't that always been a part of your dream?

Any day becomes an occasion, a special day, when you bring family and friends together for fun and excitement in your own backyard.

There are many health benefits to owning a pool such as exercise, stress relief, and relaxation. Pool ownership also adds beauty and value to your home.

A steel wall in-ground pool allows you to choose any shape, size, or depth. Designs can accommodate various water features, such as spas or waterfalls to coordinate with your backyard. You can truly plan a pool and recreation area to reflect your personality.

Elegance and variety are central to Royal Swimming Pool's custom-designed swimming pools. Gracefully sweeping curves can lend an exclusive, custom look to your pool. They are as affordable as they are beautiful, thanks to the strength and economy of modular panel construction and vinyl liner interiors. Do you need separate areas so multi-generations can have their own space? Design a shallow space for children and sunbathers and another for the more vigorous fun of slides and games.