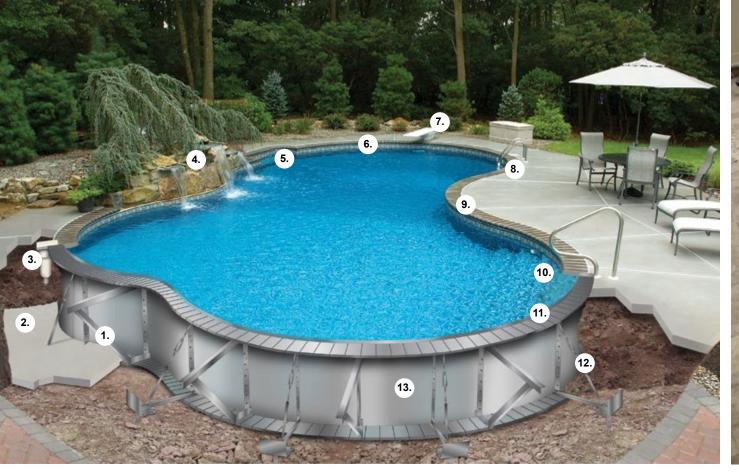

When you choose a Royal Swimming Pools steel wall pool kit, you are buying the best pool available.

A Royal Swimming pool is, quite simply, built to last.

- 1. Deck Brace (optional)
- 2. Concrete Collar
- 3. Skimmer
- 4. Waterfall feature
- 5. Cuddle Cove
- 6. Vinyl Liner
- 7. Diving Board

- 8. Step Ladder
- 9. Decorative Brick Coping
- 10. Walk-in stairs with handrail
- 11. Liner Bead Receptor
- 12. A-frame Support Assembly
- 13. Steel Panel Wall