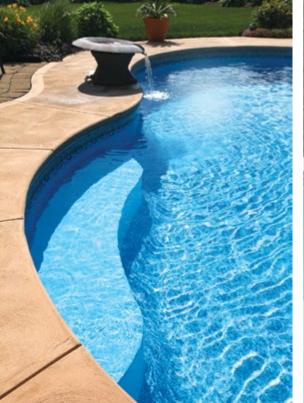

## Coping and Liner Track

Creating an elegant edge that defines the perimeter of the pool, our liner tracks and coping systems have been expertly designed to address the specific needs of pool construction.

Royal Swimming Pools uses only the finest quality materials for all its manufacturing. We supply the largest variety of aluminum coping and liner tracks to the swimming pool industry.

They are available in standard and custom-notched lengths for free-form pools and radius corners. Many unique features not found on other products make the process more efficient and result in a higher quality pool. Our tracks are created to enhance the installation process of not only the track, but also the liner, coping edge, and perimeter fiber optics.