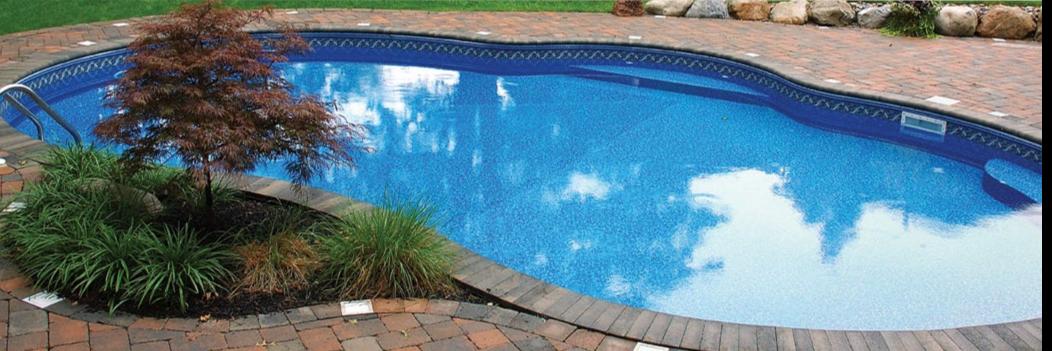

### **Custom Shapes**

The formula is simple: Imagination and Engineering. What you can imagine is what we can create. There are no restrictions on designs. Now you can have any size and shape pool you desire.

Elegance and variety are central to Royal Swimming Pool's custom-designed swimming pools. Gracefully sweeping curves can lend an exclusive, custom look to your pool. They are as affordable as they are beautiful, thanks to the strength and economy of modular panel construction and vinyl liner interiors. Do you need separate areas so multi-generations can have their own space? Design a shallow space for children and sunbathers and another for the more vigorous fun of slides and games.

Consider a few of the possibilities: you can create specific activity areas with peninsulas of decking, wading and swim zones for recreational swimming, and lap channels for exercise. You can even create an island in your pool.