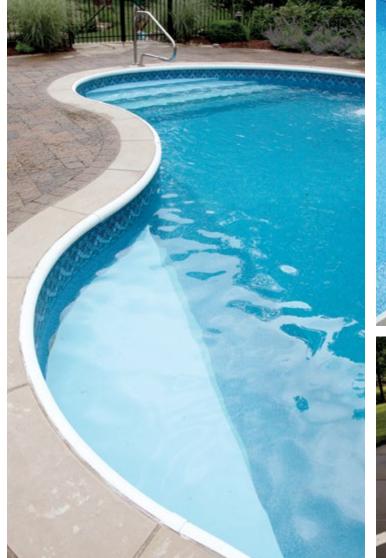

Royal Swimming Pool's pool panels are strong, durable, and backed by a lifetime warranty.

The many advantages of vinyl liner make it one of the most popular choices for in-ground pools. With a great variety of liner designs, tile patterns, and colors, you can coordinate your pool's appearance with your backyard landscape.

The surface texture is smooth, non-slip, non-abrasive, and soft to the touch. It won't scratch skin, swimwear, pool floats or toys, making it safer and more fun for the whole family.

Initial costs are typically less than that of other options and the construction method allows for speedy installation.

The liner's easy-to-clean surface saves time and energy maintaining your pool. The vinyl is non-porous and is treated to be resistant to algae, mold, mildew and bacteria, requiring less chemical use and saving on annual upkeep and expenses.

With a great variety of liner designs, tile patterns, and colors, you can coordinate your pool's appearance with your backyard landscape.