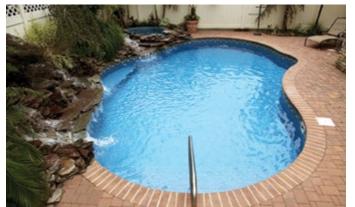

A steel wall in-ground pool allows you to choose any shape, size, or depth. Designs can accommodate various water features, such as spas or waterfalls to coordinate with your backyard. You can truly plan a pool and recreation area to reflect your personality.

Elegance and variety are central to Royal Swimming Pool's custom-designed swimming pools. Gracefully sweeping curves can lend an exclusive, custom look to your pool. They are as affordable as they are beautiful, thanks to the strength and economy of modular panel construction and vinyl liner interiors. Do you need separate areas so multi-generations can have their own space? Design a shallow space for children and sunbathers and another for the more vigorous fun of slides and games.

Consider a few of the possibilities: you can create specific activity areas with peninsulas of decking, wading and swim zones for recreational swimming, and lap channels for exercise. You can even create an island in your pool.