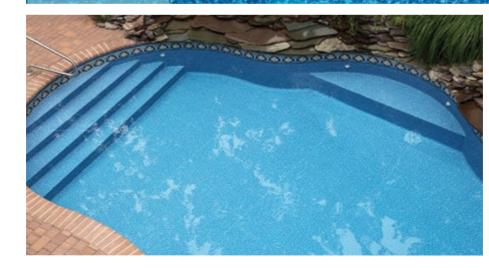

**Custom Entry Ideas** 

ation area.

Royal Swimming Pools offers over 150 standard steel step and bench models, available in any height and shape.

We also build new custom steps, benches, and spas every day. The first time a new model is made it is assembled in our shop to guarantee that all the pieces fit perfectly. This assures easy and accurate on-site installation - every time! All our steps are available with a liner track installation system for a perfect fit for the vinyl liner.

Royal Swimming Pools steps are unmatched for performance, function, and elegance. Make your entrance an experience.