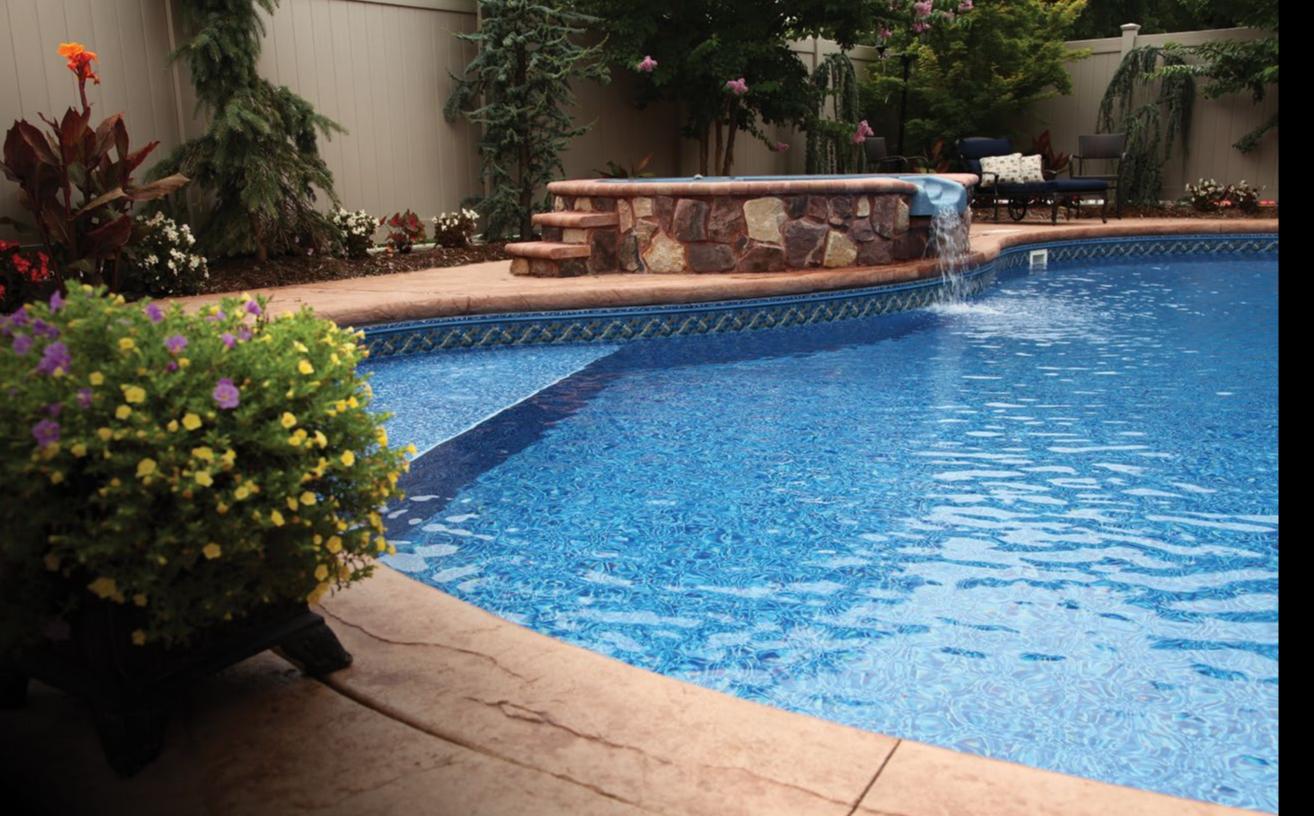

A steel wall in-ground pool allows you to choose any shape, size, or depth. Designs can accommodate various water features, such as spas or waterfalls to coordinate with your backyard. You can truly plan a pool and recreation area to reflect your personality.

Royal Swimming Pool's pool panels are strong, durable, and backed by a lifetime warranty.

The many advantages of vinyl liner make it one of the most popular choices for in-ground pools. With a great variety of liner designs, tile patterns, and colors, you can coordinate your pool's appearance with your backyard landscape.

With a great variety of liner designs, tile patterns, and colors, you can coordinate your pool's appearance with your backyard landscape.