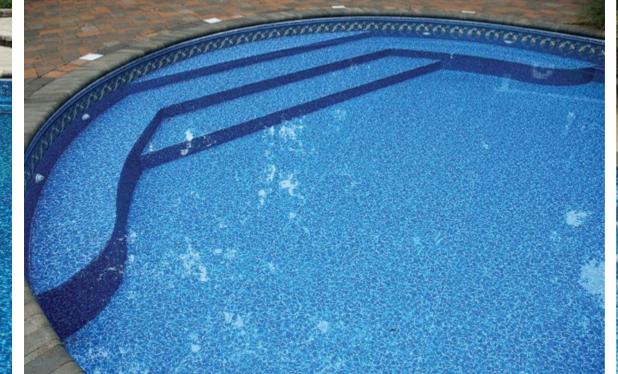

**Custom Entry Ideas** 

ation area.

Royal Swimming Pools offers over 150 standard steel step and bench models, available in any height and shape.

We also build new custom steps, benches, and spas every day. The first time a new model is made it is assembled in our shop to guarantee that all the pieces fit perfectly. This assures easy and accurate on-site installation - every time! All our steps are available with a liner track installation system for a perfect fit for the vinyl liner.

Royal Swimming Pools steps are unmatched for performance, function, and elegance. Make your entrance an experience.