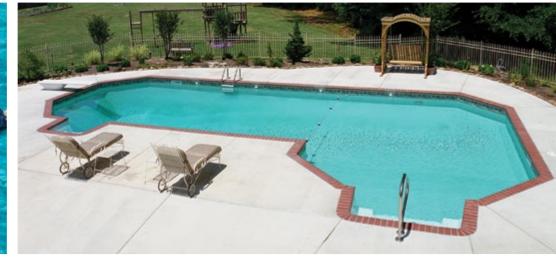

### **Pick Your Style**

Royal Swimming Pool's wide variety of standard pool styles lets you select just the right look for your environment. The graceful lines and elegant designs will complement and enhance the architecture of your home.

Elegance and variety are central to Royal Swimming Pool's custom-designed swimming pools. Gracefully sweeping curves can lend an exclusive, custom look to your pool. They are as affordable as they are beautiful, thanks to the strength and economy of modular panel construction and vinyl liner interiors. Do you need separate areas so multi-generations can have their own space? Design a shallow space for children and sunbathers and another for the more vigorous fun of slides and games.