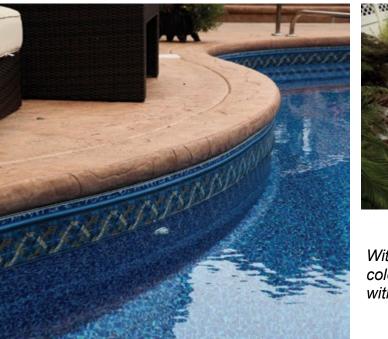

Royal Swimming Pool's pool panels are strong, durable, and backed by a lifetime warranty.

The many advantages of vinyl liner make it one of the most popular choices for in-ground pools. With a great variety of liner designs, tile patterns, and colors, you can coordinate your pool's appearance with your backyard landscape.

With a great variety of liner designs, tile patterns, and colors, you can coordinate your pool's appearance with your backyard landscape.

## Coping and Liner Track

Creating an elegant edge that defines the perimeter of the pool, our liner tracks and coping systems have been expertly designed to address the specific needs of pool construction.

Royal Swimming Pools uses only the finest quality materials for all its manufacturing. We supply the largest variety of aluminum coping and liner tracks to the swimming pool industry.

They are available in standard and custom-notched lengths for free-form pools and radius corners. Many unique features not found on other products make the process more efficient and result in a higher quality pool. Our tracks are created to enhance the installation process of not only the track, but also the liner, coping edge, and perimeter fiber optics.