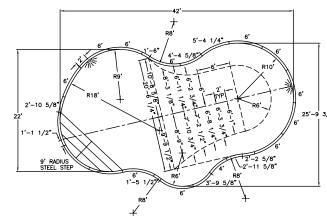

### **Custom Shapes**

The formula is simple: Imagination and Engineering. What you can imagine is what we can create. There are no restrictions on designs. Now you can have any size and shape pool you desire.

Elegance and variety are central to Royal Swimming Pool's custom-designed swimming pools. Gracefully sweeping curves can lend an exclusive, custom look to your pool. They are as affordable as they are beautiful, thanks to the strength and economy of modular panel construction and vinyl liner interiors. Do you need separate areas so multi-generations can have their own space? Design a shallow space for children and sunbathers and another for the more vigorous fun of slides and games.

Consider a few of the possibilities: you can create specific activity areas with peninsulas of decking, wading and swim zones for recreational swimming, and lap channels for exercise. You can even create an island in your pool.

You have the freedom to express your own personal style and design to the needs of your family and friends.

3'-6" 8'

CUSTOM 20' BENCH

5'-2 5/8"

6" x 6" R5'-6" × 224' ELL

1'-11 3/4"/

∕6" x 6" x 222° ELL

1'-9 1/8"