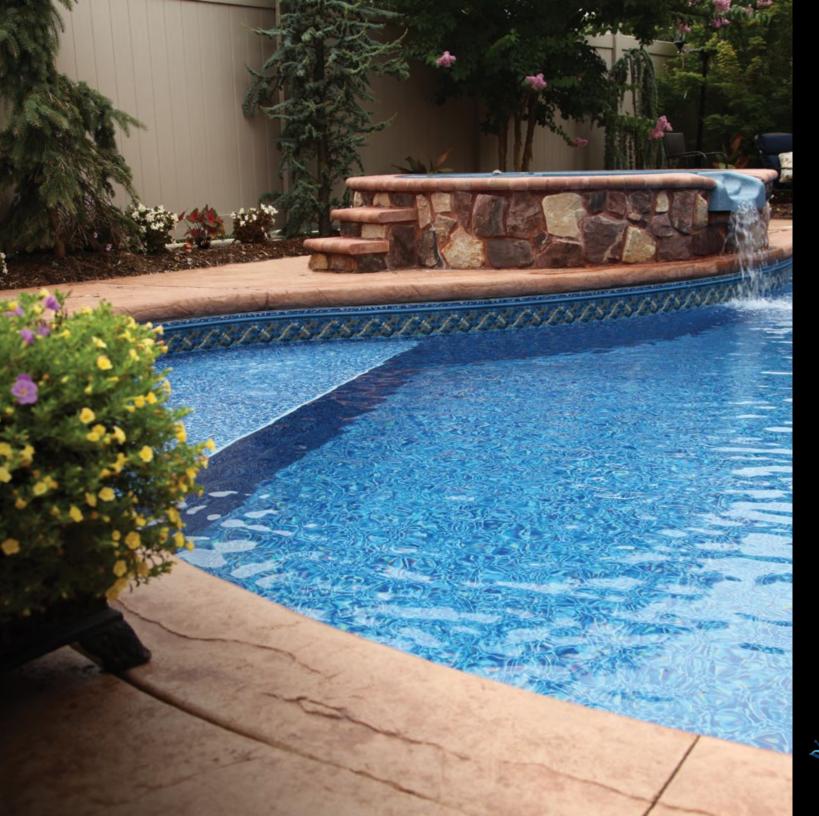

A steel wall in-ground pool allows you to choose any shape, size, or depth. Designs can accommodate various water features, such as spas or waterfalls to coordinate with your backyard. You can truly plan a pool and recreation area to reflect your personality.

Royal Swimming Pool's pool panels are strong, durable, and backed by a lifetime warranty.

The many advantages of vinyl liner make it one of the most popular choices for in-ground pools. With a great variety of liner designs, tile patterns, and colors, you can coordinate your pool's appearance with your backyard landscape.

With a great variety of liner designs, tile patterns, and colors, you can coordinate your pool's appearance with your backyard landscape.