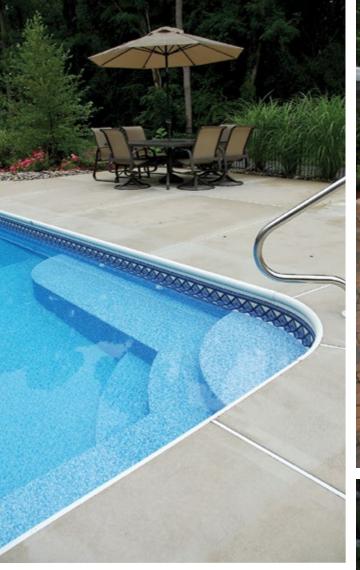

**Custom Entry Ideas** 

ation area.

Royal Swimming Pools offers over 150 standard steel step and bench models, available in any height and shape.

We also build new custom steps, benches, and spas every day. The first time a new model is made it is assembled in our shop to guarantee that all the pieces fit perfectly. This assures easy and accurate on-site installation - every time! All our steps are available with a liner track installation system for a perfect fit for the vinyl liner.

Royal Swimming Pools steps are unmatched for performance, function, and elegance. Make your entrance an experience.