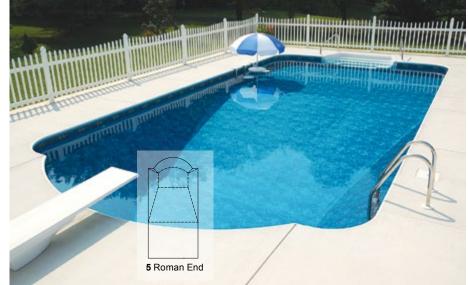

### **Pick Your Style**

Royal Swimming Pool's wide variety of standard pool styles lets you select just the right look for your environment. The graceful lines and elegant designs will complement and enhance the architecture of your home.