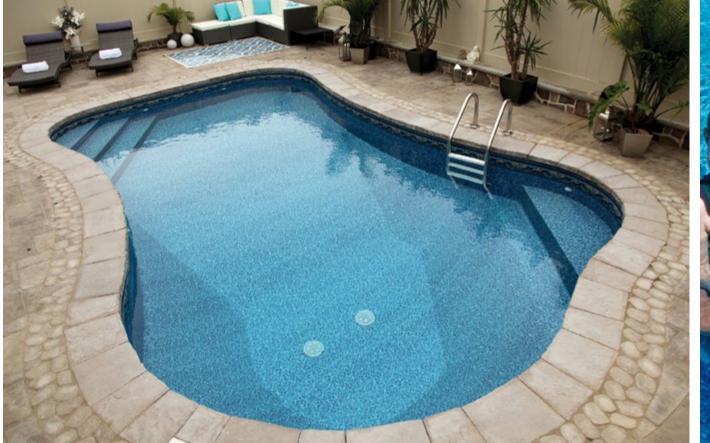

### **Pick Your Style**

Royal Swimming Pool's wide variety of standard pool styles lets you select just the right look for your environment. The graceful lines and elegant designs will complement and enhance the architecture of your home.

### **Custom Shapes**

The formula is simple: Imagination and Engineering. What you can imagine is what we can create. There are no restrictions on designs. Now you can have any size and shape pool you desire.

Elegance and variety are central to Royal Swimming Pool's custom-designed swimming pools. Gracefully sweeping curves can lend an exclusive, custom look to your pool. They are as affordable as they are beautiful, thanks to the strength and economy of modular panel construction and vinyl liner interiors. Do you need separate areas so multi-generations can have their own space? Design a shallow space for children and sunbathers and another for the more vigorous fun of slides and games.