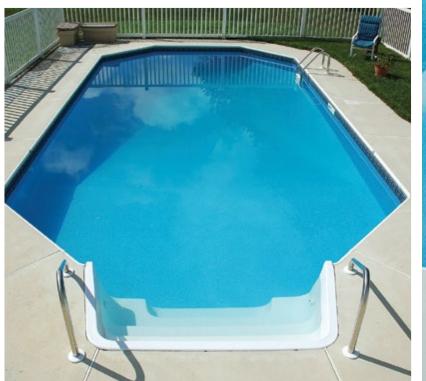

**Custom Entry Ideas** 

ation area.

Royal Swimming Pools offers over 150 standard steel step and bench models, available in any height and shape.

We also build new custom steps, benches, and spas every day. The first time a new model is made it is assembled in our shop to guarantee that all the pieces fit perfectly. This assures easy and accurate on-site installation - every time! All our steps are available with a liner track installation system for a perfect fit for the vinyl liner.

Royal Swimming Pools steps are unmatched for performance, function, and elegance. Make your entrance an experience.