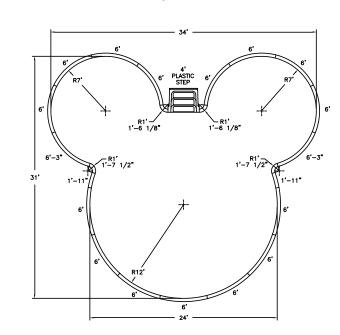

### **Custom Shapes**

The formula is simple: Imagination and Engineering. What you can imagine is what we can create. There are no restrictions on designs. Now you can have any size and shape pool you desire.

Elegance and variety are central to Royal Swimming Pool's custom-designed swimming pools. Gracefully sweeping curves can lend an exclusive, custom look to your pool. They are as affordable as they are beautiful, thanks to the strength and economy of modular panel construction and vinyl liner interiors. Do you need separate areas so multi-generations can have their own space? Design a shallow space for children and sunbathers and another for the more vigorous fun of slides and games.

Consider a few of the possibilities: you can create specific activity areas with peninsulas of decking, wading and swim zones for recreational swimming, and lap channels for exercise. You can even create an island in your pool.