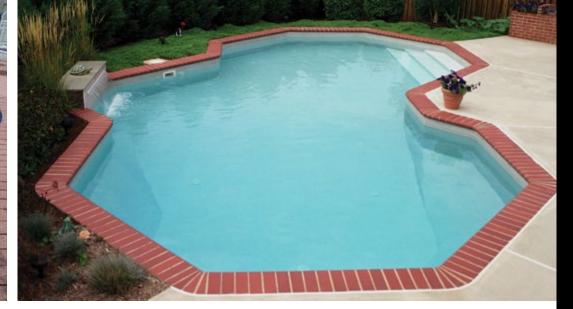

### **Pick Your Style**

Royal Swimming Pool's wide variety of standard pool styles lets you select just the right look for your environment. The graceful lines and elegant designs will complement and enhance the architecture of your home.

Elegance and variety are central to Royal Swimming Pool's custom-designed swimming pools. Gracefully sweeping curves can lend an exclusive, custom look to your pool. They are as affordable as they are beautiful, thanks to the strength and economy of modular panel construction and vinyl liner interiors. Do you need separate areas so multi-generations can have their own space? Design a shallow space for children and sunbathers and another for the more vigorous fun of slides and games.