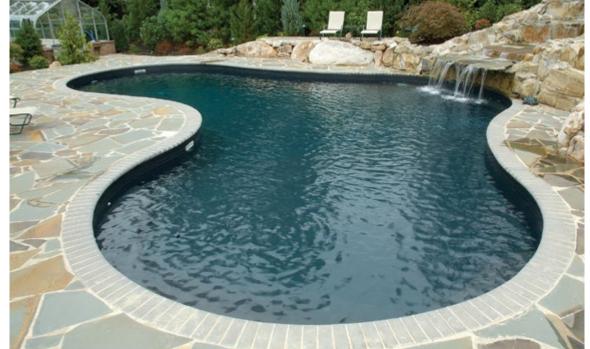

### **Custom Shapes**

The formula is simple: Imagination and Engineering. What you can imagine is what we can create. There are no restrictions on designs. Now you can have any size and shape pool you desire.

Elegance and variety are central to Royal Swimming Pool's custom-designed swimming pools. Gracefully sweeping curves can lend an exclusive, custom look to your pool. They are as affordable as they are beautiful, thanks to the strength and economy of modular panel construction and vinyl liner interiors. Do you need separate areas so multi-generations can have their own space? Design a shallow space for children and sunbathers and another for the more vigorous fun of slides and games.

Consider a few of the possibilities: you can create specific activity areas with peninsulas of decking, wading and swim zones for recreational swimming, and lap channels for exercise. You can even create an island in your pool.