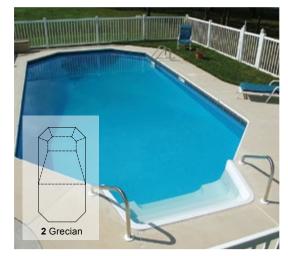

### **Pick Your Style**

Royal Swimming Pool's wide variety of standard pool styles lets you select just the right look for your environment. The graceful lines and elegant designs will complement and enhance the architecture of your home.

### **Custom Shapes**

The formula is simple: Imagination and Engineering. What you can imagine is what we can create. There are no restrictions on designs. Now you can have any size and shape pool you desire.