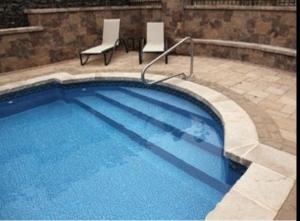

**Custom Entry Ideas** 

ation area.

Royal Swimming Pools offers over 150 standard steel step and bench models, available in any height and shape.

We also build new custom steps, benches, and spas every day. The first time a new model is made it is assembled in our shop to guarantee that all the pieces fit perfectly. This assures easy and accurate on-site installation - every time! All our steps are available with a liner track installation system for a perfect fit for the vinyl liner.

Royal Swimming Pools steps are unmatched for performance, function, and elegance. Make your entrance an experience.