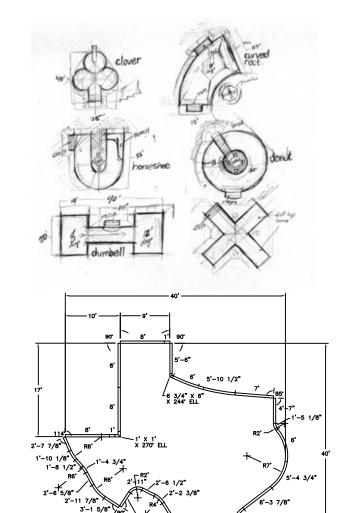

### **Custom Shapes**

The formula is simple: Imagination and Engineering. What you can imagine is what we can create. There are no restrictions on designs. Now you can have any size and shape pool you desire.

Elegance and variety are central to Royal Swimming Pool's custom-designed swimming pools. Gracefully sweeping curves can lend an exclusive, custom look to your pool. They are as affordable as they are beautiful, thanks to the strength and economy of modular panel construction and vinyl liner interiors. Do you need separate areas so multi-generations can have their own space? Design a shallow space for children and sunbathers and another for the more vigorous fun of slides and games.

Consider a few of the possibilities: you can create specific activity areas with peninsulas of decking, wading and swim zones for recreational swimming, and lap channels for exercise. You can even create an island in your pool.

You have the freedom to express your own personal style and design to the needs of your family and friends.

3'-6" 8'

CUSTOM 20' BENCH

5'-2 5/8"

6" x 6" R5'-6" × 224' ELL

1'-11 3/4"/

∕6" x 6" x 222° ELL

1'-9 1/8"