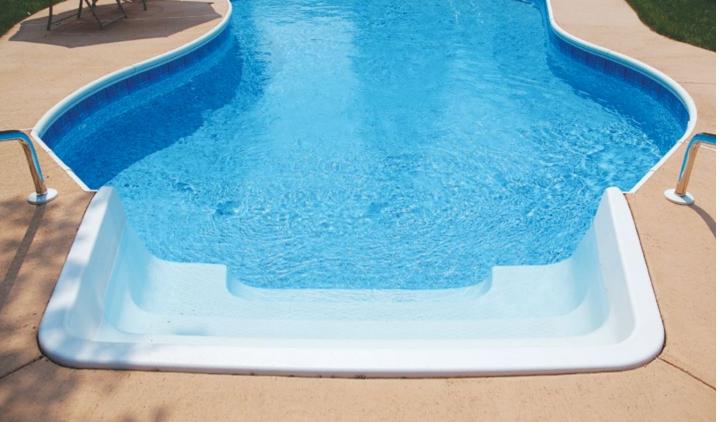

**Custom Entry Ideas** 

ation area.

Royal Swimming Pools offers over 150 standard steel step and bench models, available in any height and shape.

We also build new custom steps, benches, and spas every day. The first time a new model is made it is assembled in our shop to guarantee that all the pieces fit perfectly. This assures easy and accurate on-site installation - every time! All our steps are available with a liner track installation system for a perfect fit for the vinyl liner.

Royal Swimming Pools steps are unmatched for performance, function, and elegance. Make your entrance an experience.