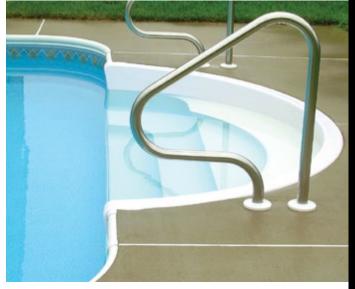

**Custom Entry Ideas** 

ation area.

Royal Swimming Pools offers over 150 standard steel step and bench models, available in any height and shape.

We also build new custom steps, benches, and spas every day. The first time a new model is made it is assembled in our shop to guarantee that all the pieces fit perfectly. This assures easy and accurate on-site installation - every time! All our steps are available with a liner track installation system for a perfect fit for the vinyl liner.

Royal Swimming Pools steps are unmatched for performance, function, and elegance. Make your entrance an experience.