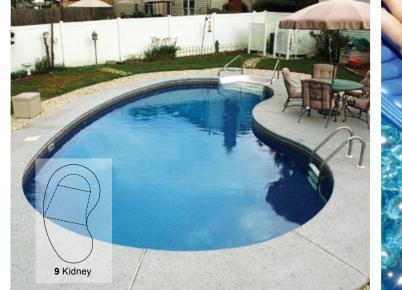

### **Pick Your Style**

Royal Swimming Pool's wide variety of standard pool styles lets you select just the right look for your environment. The graceful lines and elegant designs will complement and enhance the architecture of your home.